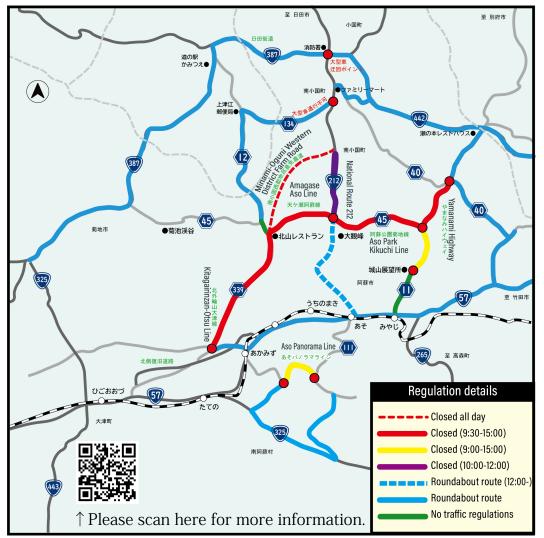

| Date                  | Traffic restricitons in effect           | Time            |
|-----------------------|------------------------------------------|-----------------|
| February 23th (Sun)   | Prefectural Route 111 Aso Panorama Lin   | e 9:00-15:00    |
|                       | Prefectural Route 339 Kitagairinzan-Otsu | Line 9:30-15:00 |
|                       | Prefectural Route 12 Amagase Aso Line    | 9:30-15:00      |
| March 2nd (Sun)       | Prefectural Route 45 Aso Park Kikuchi I  | _ine 9:30-15:00 |
|                       | Prefectural Route 11 Yamanami Highwa     | y 9:00-15:00    |
|                       | National Route 212 (partial)             | 10:00-12:00     |
| Until March 24th(Mon) | Minami-Oguni Western District Farm Road  | Closed all day  |

## Map of restricted areas and detours:

If you have enough time, please use the roundabout route.

Large vehicles should use Route 387 and Route 442.

\*If it rains, the field burning and road closure will be postponed to March 2 (Sun.), 9 (Sun.), 16 (Sun.), 20 (Thu., holiday), and 23 (Sun.), in order. In case of further postponement, the updated information will be announced on the Aso City website.